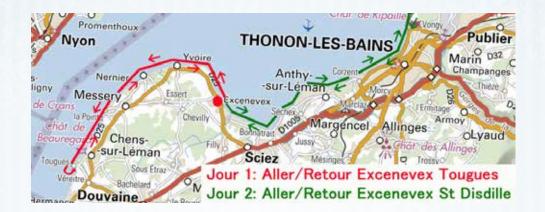

# ROUTE

Departures and arrivals will all take place on Excenevex beach both days. The tours follow the coasts of the Leman lake. On Saturday you will head toward Geneva until Tougues pier in the town of Chens sur Léman, on the frontier of Swizerland. On Sunday morning, you will enjoy a good breakfast then head towards Thonon then until St Disdille. While still following the coast, you will gaze on the horizon upon the swiss mountains called the "Dent d'oche", the "Cornettes de Bise" and "Monts Valais".

#### PROVISIONAL PLANNING

- Day 1: 12am : boats preparation and onsite picnic 2.30pm 5pm : Excenevex Tougues (21 km) 7.30pm : Drinks under tents on Excenevex beach.
- Day 2 : 7.30am: breakfast 9am 12am: Excenevex St Disdille (23 km) 1pm: Drinks and lunch. The club can decide to cancel the tour 48h before its beginning because of the weather (wind). In that case, the refund is automatic.